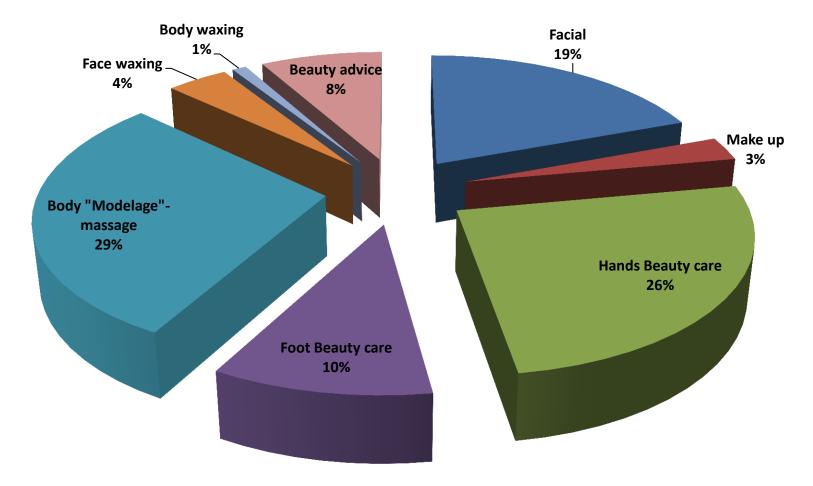

ebruary and 1 new beautician (Chloé) hired beginning of April.

✓ 1 Volunteer CEW member managing the 3 beauticians (Olga, Suzelle and Chloé).

| Profils                     | Total | Pourcentage |  |  |
|-----------------------------|-------|-------------|--|--|
| In room                     | 101   | 44%         |  |  |
| In CEW beauty salon         | 56    | 24%         |  |  |
| In sterile room             | 74    | 32%         |  |  |
| Age From 11 to 18 years old | 8     | 3%          |  |  |
| Age From 19 to 25 years old | 9     | 4%          |  |  |
| Age From 26 to 39 years old | 6     | 3%          |  |  |
| Age From 40 to 60 years old | 78    | 34%         |  |  |
| Age 60 years old and more   | 130   | 56%         |  |  |

#### **BEAUTY TREATMENTS FROM JANUARY TO APRIL 2017**



| APHP ST ANTOINE                                   | Monday     | Tuesday | Wednesday | Thursday | Friday | BEAUTY SALON |
|---------------------------------------------------|------------|---------|-----------|----------|--------|--------------|
| APHP - Hôpital Saint-Antoine - Oncology           | Olga PERON |         |           |          |        | 8            |
|                                                   |            | Chloé   |           |          |        | 8            |
| APHP -Hôpital Saint-Antoine - Service Oncology    | x          | TRUCHOT |           |          |        |              |
|                                                   |            |         | Suzelle   |          |        |              |
| APHP - Hôpital Saint-Antoine - Service Hématology |